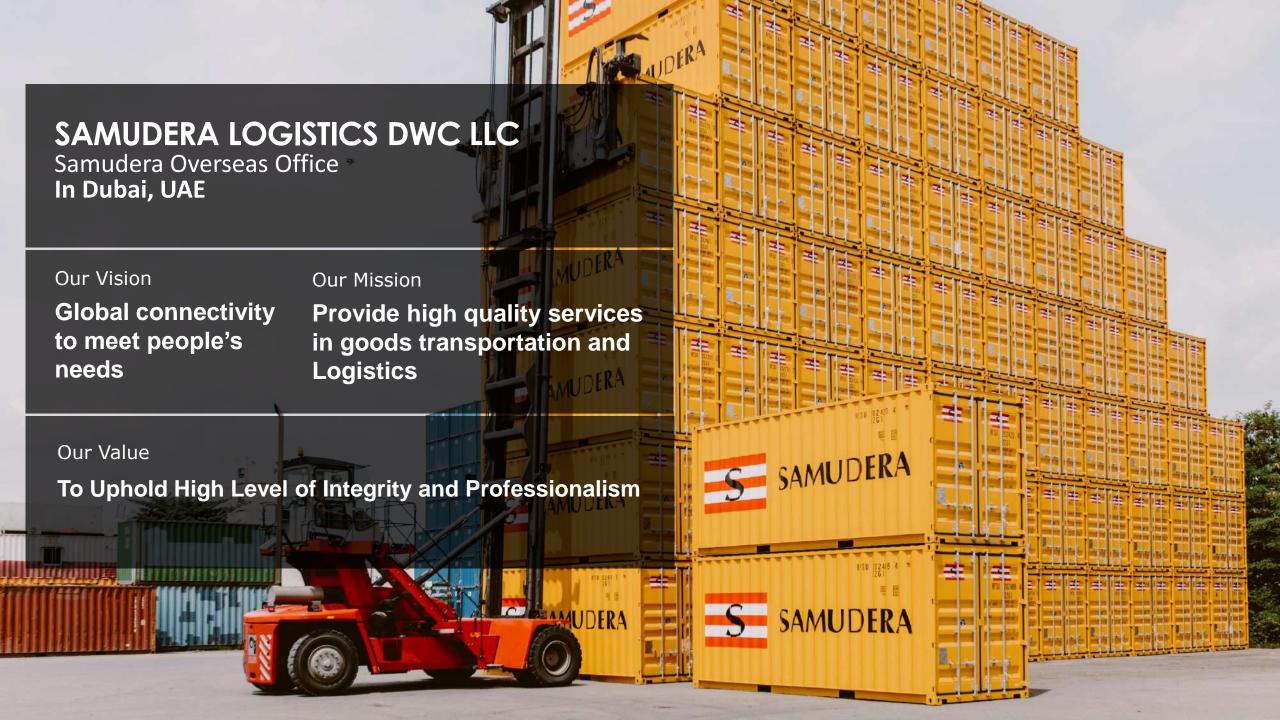

### SAMUDERA LOGISTICS DWC LLC

A5 – 416, Dubai Aviation/Logistics City
Dubai World Central, Dubai P.O. Box 644269 - UAE

Phone : +971-4-225 7363

Our office is located in DWC Business Park. Dubai World Central (DWC) itself is a master-planned city around the Al Maktoum International Airport, the largest airport in the world when complete. Covering an area of approximately 145 square kilometres, DWC represents a self-sustained ecosystem that seamlessly integrates this global trade, business, logistics and aviation hub with a smart and sustainable urban city development. DWC will ultimately support a population of one million people. The city is now home to World Expo 2020. As DWC free zone is connected directly to Jebel Ali Port and Free Zone through the "Logistics Corridor", Sea-Air transportation can be arranged seamlessly.